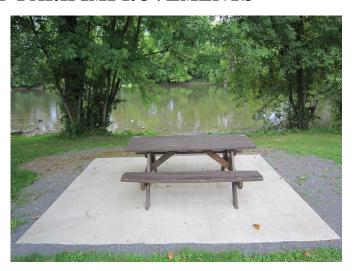

### HUNTINGDON COUNTY ACT 13 LEGACY FUNDS SMITHFIELD TOWNSHIP RIVERSIDE PARK

#### WALKING PATH REPAIR AND PARK IMPROVEMENTS