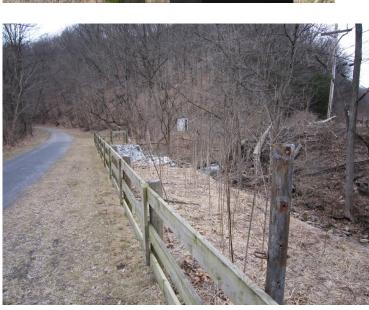

# HUNTINGDON COUNTY ACT 13 LEGACY FUNDS MORRIS TOWNSHIP LOWER TRAIL SURFACE REHABILITATION