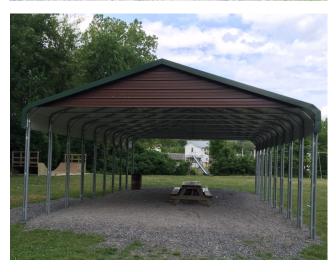

# HUNTINGDON COUNTY ACT 13 LEGACY FUNDS MOUNT UNION BOROUGH MUNICIPAL PARK IMPROVEMENTS