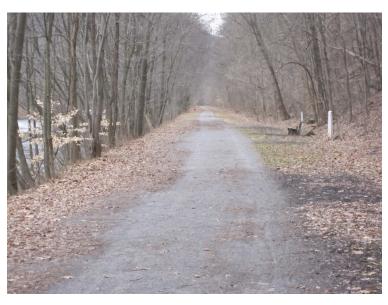

# HUNTINGDON COUNTY ACT 13 LEGACY FUNDS MORRIS TOWNSHIP LOWER TRAIL SURFACE REHABILITATION