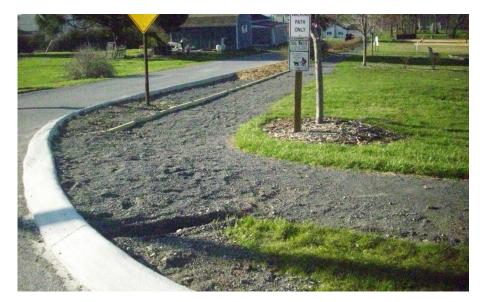

## HUNTINGDON COUNTY ACT 13 LEGACY FUNDS BROAD TOP CITY PARK

WALKING PATH RESTORATION

PAVILION STORAGE ADDITION