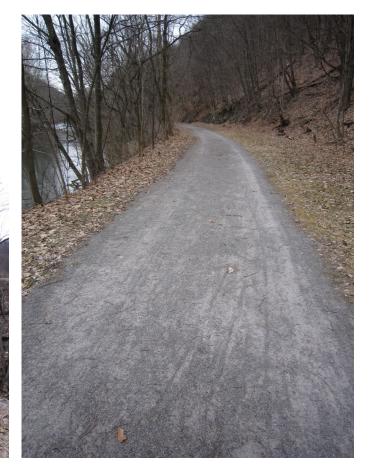

# HUNTINGDON COUNTY ACT 13 LEGACY FUNDS MORRIS TOWNSHIP LOWER TRAIL SURFACE REHABILITATION