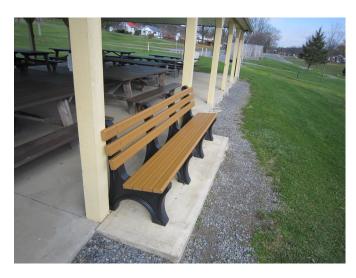

### HUNTINGDON COUNTY ACT 13 LEGACY FUNDS WALKER TOWNSHIP

#### WOODCOCK VALLEY COMMUNITY PARK BENCH REPLACEMENT