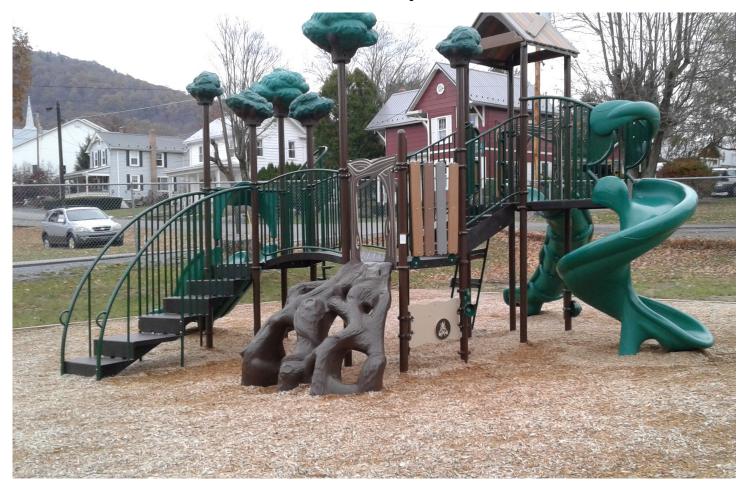

### HUNTINGDON COUNTY ACT 13 LEGACY FUNDS CASSVILLE BOROUGH

PLAYGROUND EQUIPMENT