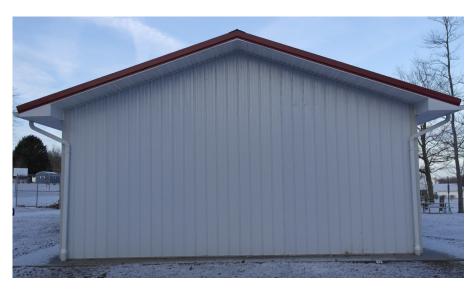

## HUNTINGDON COUNTY ACT 13 LEGACY FUNDS BROAD TOP CITY PARK

WALKING PATH RESTORATION

PAVILION STORAGE ADDITION