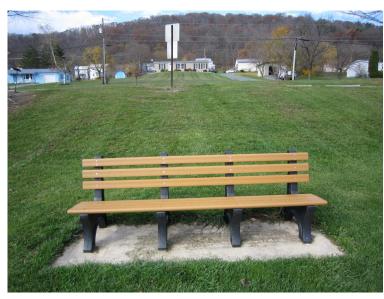

### HUNTINGDON COUNTY ACT 13 LEGACY FUNDS WALKER TOWNSHIP

#### WOODCOCK VALLEY COMMUNITY PARK BENCH REPLACEMENT