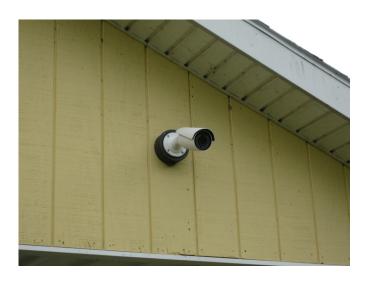

## HUNTINGDON COUNTY ACT 13 LEGACY FUNDS WALKER TOWNSHIP

#### WOODCOCK VALLEY COMMUNITY PARK SECURITY CAMERAS