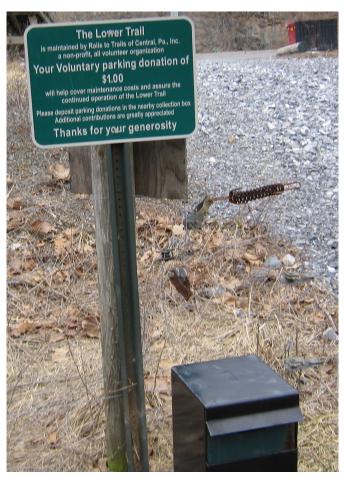

# HUNTINGDON COUNTY ACT 13 LEGACY FUNDS MORRIS TOWNSHIP LOWER TRAIL SURFACE REHABILITATION