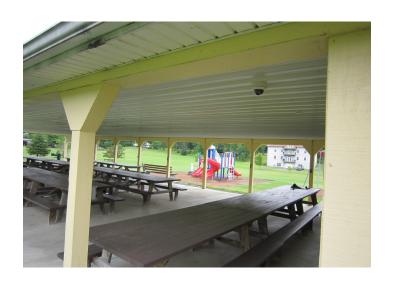

## HUNTINGDON COUNTY ACT 13 LEGACY FUNDS WALKER TOWNSHIP

#### WOODCOCK VALLEY COMMUNITY PARK SECURITY CAMERAS