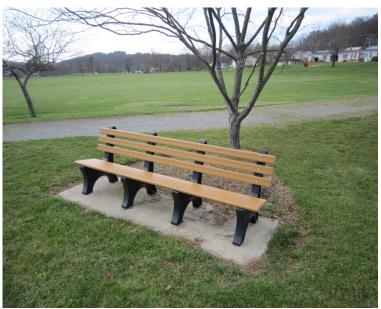

### HUNTINGDON COUNTY ACT 13 LEGACY FUNDS WALKER TOWNSHIP

#### WOODCOCK VALLEY COMMUNITY PARK BENCH REPLACEMENT