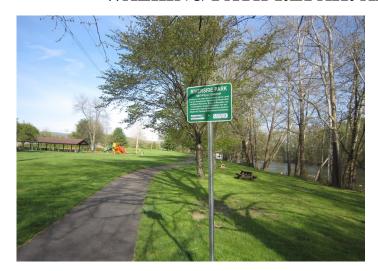

### HUNTINGDON COUNTY ACT 13 LEGACY FUNDS SMITHFIELD TOWNSHIP RIVERSIDE PARK

#### WALKING PATH REPAIR AND PARK IMPROVEMENTS