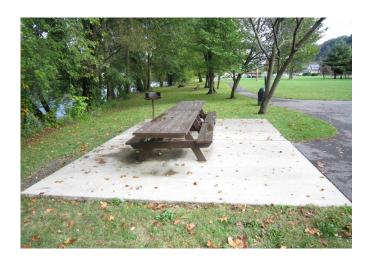

### HUNTINGDON COUNTY ACT 13 LEGACY FUNDS SMITHFIELD TOWNSHIP RIVERSIDE PARK

#### WALKING PATH REPAIR AND PARK IMPROVEMENTS