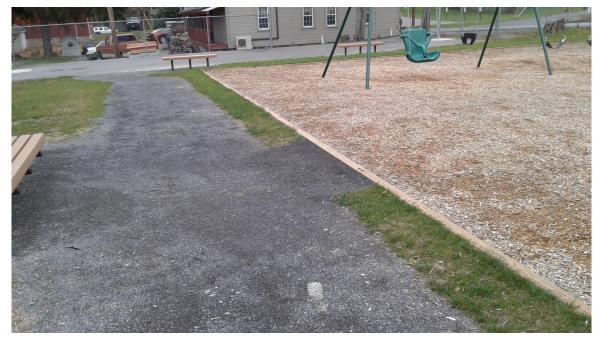

# HUNTINGDON COUNTY ACT 13 LEGACY FUNDS MOUNT UNION BOROUGH MUNICIPAL PARK IMPROVEMENTS