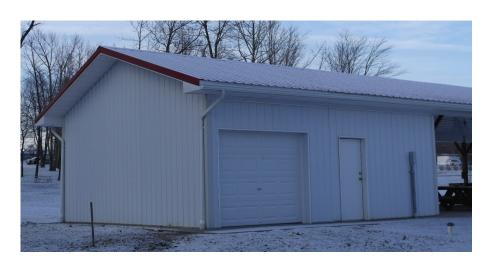

## HUNTINGDON COUNTY ACT 13 LEGACY FUNDS BROAD TOP CITY PARK

WALKING PATH RESTORATION

PAVILION STORAGE ADDITION