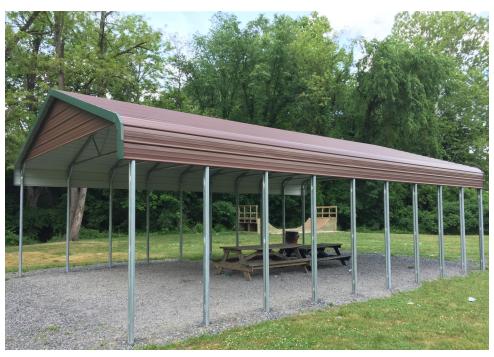

# HUNTINGDON COUNTY ACT 13 LEGACY FUNDS MOUNT UNION BOROUGH MUNICIPAL PARK IMPROVEMENTS