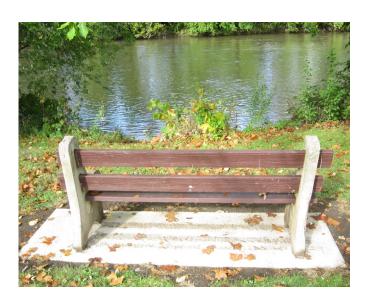

### HUNTINGDON COUNTY ACT 13 LEGACY FUNDS WALKER TOWNSHIP

#### WOODCOCK VALLEY COMMUNITY PARK BENCH REPLACEMENT