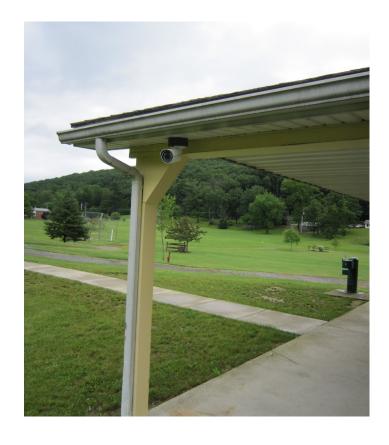

## HUNTINGDON COUNTY ACT 13 LEGACY FUNDS WALKER TOWNSHIP

#### WOODCOCK VALLEY COMMUNITY PARK SECURITY CAMERAS