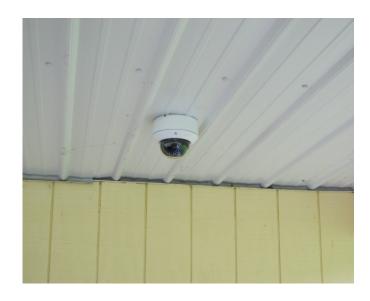

## HUNTINGDON COUNTY ACT 13 LEGACY FUNDS WALKER TOWNSHIP

#### WOODCOCK VALLEY COMMUNITY PARK SECURITY CAMERAS