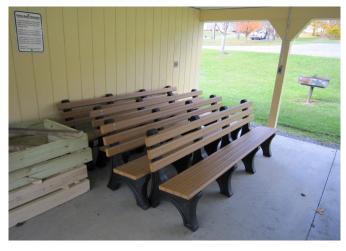

### HUNTINGDON COUNTY ACT 13 LEGACY FUNDS WALKER TOWNSHIP

#### WOODCOCK VALLEY COMMUNITY PARK BENCH REPLACEMENT